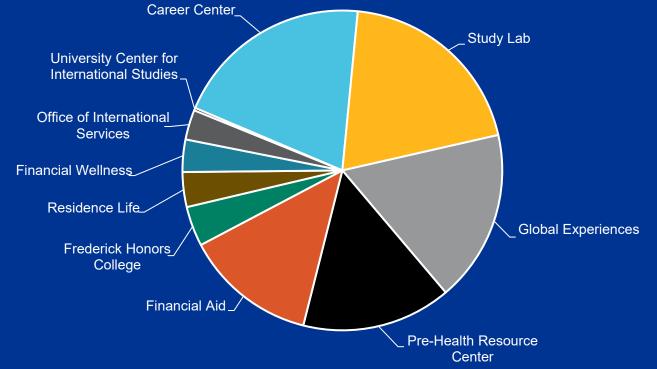

### Pathways By The Numbers August 2019 to July 2023

## 1,000 800 600 400 200 $\cap$ AY2019-20 AY2020-21 AY2021-22 AY2022-23

**Active Staff Users** 

30,000 25,000 20,000 15,000 10,000 5,000 C AY2019-20 AY2020-21 AY2021-22 AY2022-23

Students Served



#### **Number of Appointments** AY2020-21 68,176 August 2019 to July 2023 AY2022-23 79,450 18,000 15,000 12,000 9,000 6,000 3,000 0 May August ceptember October November December January February Narch April June MIH AY2020-21 AY2021-22 AY2019-20 AY2022-23 University of Pittsburgh

AY2019-20

43,657

# **Appointments by Care Unit**

August 2019 to July 2023







### **Referrals, Academic and Other** August 2022 to July 2023





### Referrals, Other August 2022 to July 2023