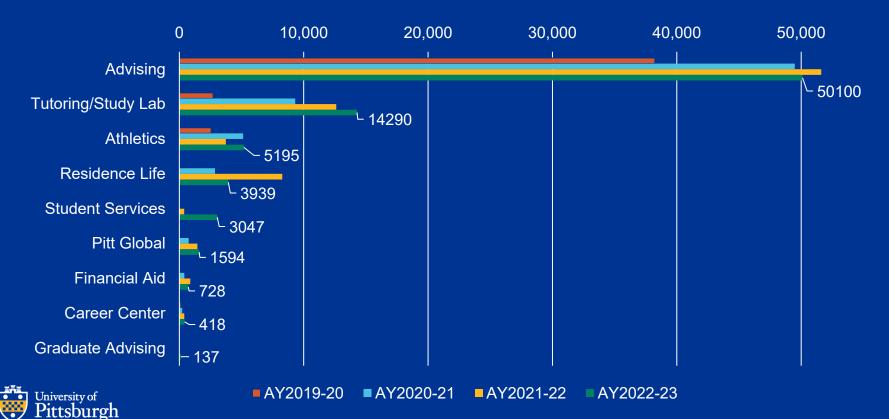

### Pathways By The Numbers August 2019 to July 2023

## 1,000 800 600 400 200 $\cap$ AY2019-20 AY2020-21 AY2021-22 AY2022-23

**Active Staff Users** 

30,000 25,000 20,000 15,000 10,000 5,000 C AY2019-20 AY2020-21 AY2021-22 AY2022-23

Students Served



#### **Number of Appointments** AY2020-21 68,176 August 2019 to July 2023 AY2022-23 79,450 18,000 15,000 12,000 9,000 6,000 3,000 0 May August ceptember October November December January February Narch April June MIH AY2020-21 AY2021-22 AY2019-20 AY2022-23 University of Pittsburgh

AY2019-20

43,657

# **Appointments by Care Unit**

August 2019 to July 2023







### **Referrals, Academic and Other** August 2022 to July 2023





### Referrals, Other August 2022 to July 2023