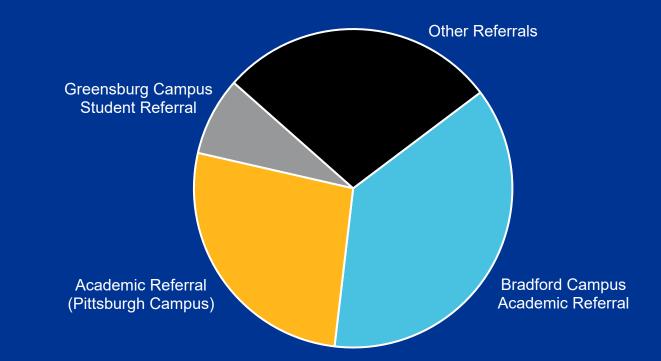

### Pathways By The Numbers August 2019 to July 2023

## 1,000 800 600 400 200 $\cap$ AY2019-20 AY2020-21 AY2021-22 AY2022-23

**Active Staff Users** 

30,000 25,000 20,000 15,000 10,000 5,000 C AY2019-20 AY2020-21 AY2021-22 AY2022-23

Students Served



#### **Number of Appointments** AY2020-21 68,176 August 2019 to July 2023 AY2022-23 79,450 18,000 15,000 12,000 9,000 6,000 3,000 0 May August ceptember October November December January February Narch April June MIH AY2020-21 AY2021-22 AY2019-20 AY2022-23 University of Pittsburgh

AY2019-20

43,657

# **Appointments by Care Unit**

August 2019 to July 2023







### **Referrals, Academic and Other** August 2022 to July 2023





### Referrals, Other August 2022 to July 2023