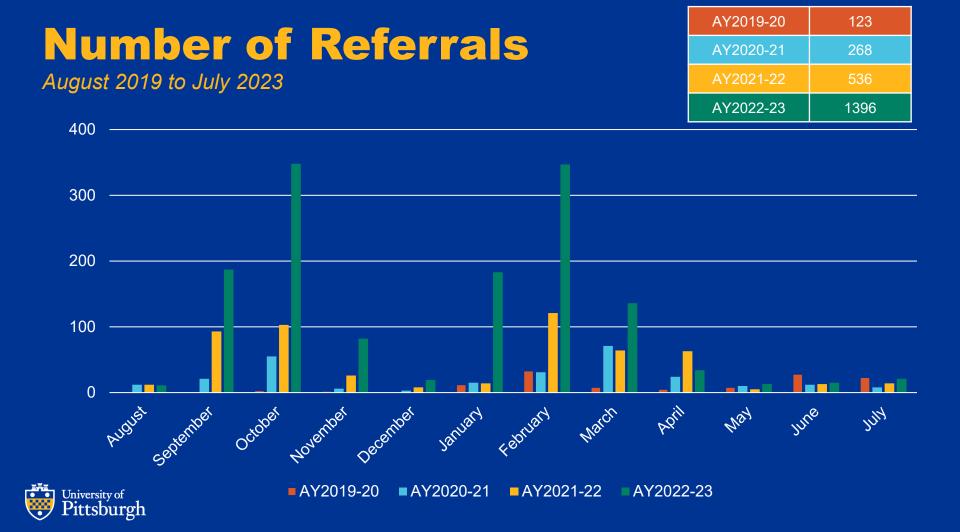

### Pathways By The Numbers August 2019 to July 2023

## 1,000 800 600 400 200 $\cap$ AY2019-20 AY2020-21 AY2021-22 AY2022-23

**Active Staff Users** 

30,000 25,000 20,000 15,000 10,000 5,000 C AY2019-20 AY2020-21 AY2021-22 AY2022-23

Students Served



#### **Number of Appointments** AY2020-21 68,176 August 2019 to July 2023 AY2022-23 79,450 18,000 15,000 12,000 9,000 6,000 3,000 0 May August ceptember October November December January February Narch April June MIH AY2020-21 AY2021-22 AY2019-20 AY2022-23 University of Pittsburgh

AY2019-20

43,657

# **Appointments by Care Unit**

August 2019 to July 2023







### **Referrals, Academic and Other** August 2022 to July 2023





### Referrals, Other August 2022 to July 2023