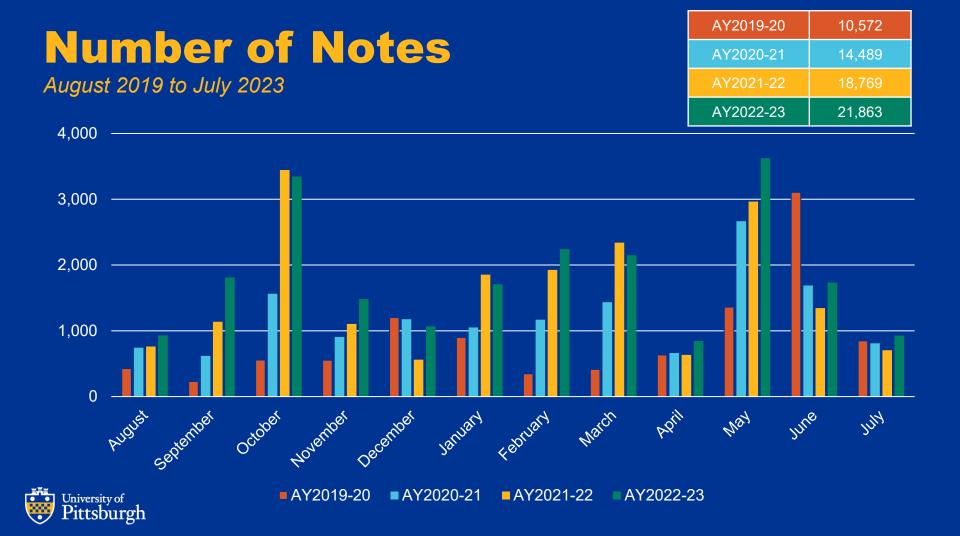

#### **Number of Appointments** AY2020-21 68,176 August 2019 to July 2023 AY2022-23 79,450 18,000 15,000 12,000 9,000 6,000 3,000 0 May August ceptember October November December January February Narch April June MIH AY2020-21 AY2021-22 AY2019-20 AY2022-23 University of Pittsburgh

AY2019-20

43,657